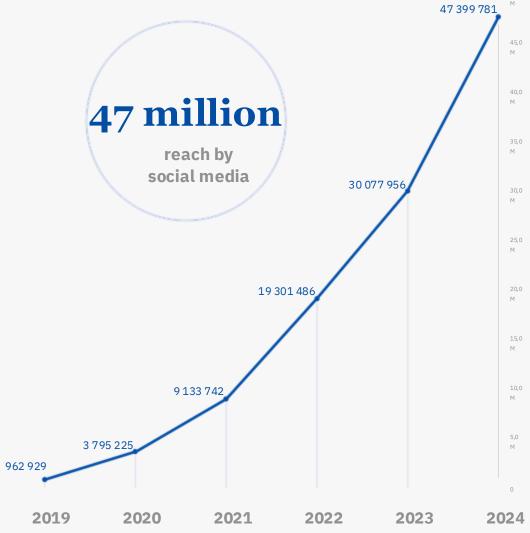

rytelling contest for Interreg projects

→ Use it to showcase your project through creative formats and reach wider audiences

**Interreg Day** 

Annual celebration of cooperation.

→ Use it to engage citizens and partners with local events highlighting your project's impact

Interreg.eu

The official Interreg website

→ Use it to share your project and discover others across the Interreg community

Thematic Communities

Networks around shared challenges

→ Use them to connect with peers, share knowledge, and amplify thematic visibility

## **Interreg Cooperation Day**



















Citizens'
commitment to the
EU project



### People engagement since the beginning



1497

266 706

**Participants** 

266 706

242 411

### The power of collective action

### Million people reached





### Services offered by Interact

### Official Identity and Branding

Logos, banners and theme

### Website & social media visibility

Featured on Interreg.eu portal and social media channels

### Paid promotional campaign

Of programmes publications

#### Promo video

Promotional video customized with your event

#### Guidance

Official guide and factsheet



# Involving projects for successful Interreg events













#### Best project engagement: Interreg Spain-Portugal (POCTEP), with 13 local events involving projects.

Union means strength. Creating synergies with and between your projects can be put into practice through Interreg Cooperation Day. Call your projects, propose joint events, invite the population to get to know and enjoy the results!

We suggest organizing a **fest