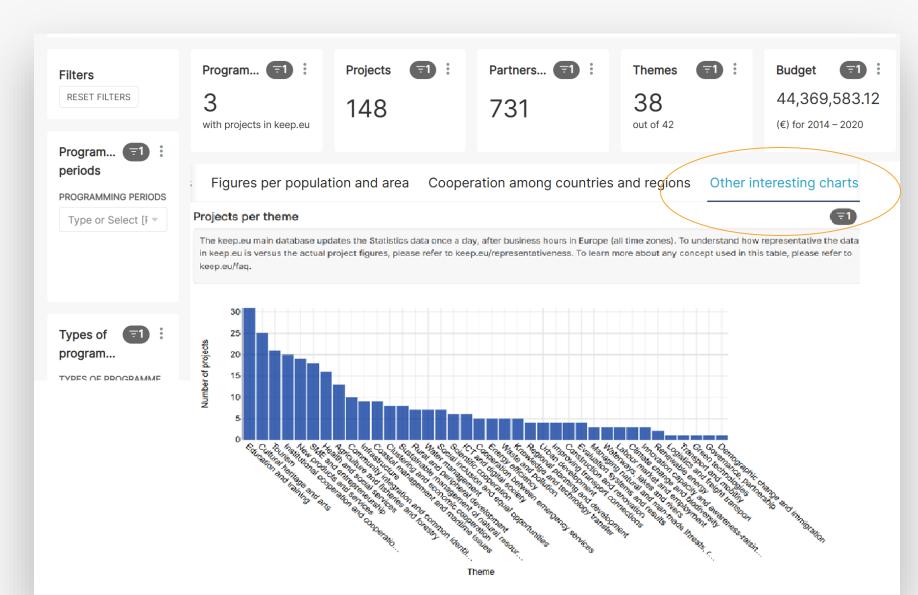

the left to get the figures adjusted to your interest. The use of the following filters will result in an 'Incompatible' warning since the data is not part of the underlying dataset used to build the chart: Programming period (if any other than "2014-2020").

The keep.eu main database updates the Statistics data once a day, after business hours in Europe (all time zones). To understand how representative the data in keep.eu is versus the actual project figures, please refer to keep.eu/representativeness. To learn more about any concept used in this table, please refer to keep.eu/faq.

Number of

Partnerships

Number of

Number of

**Themes** 

Aggregated Partnership

Budaets (€)

With the results at hand, you can download all the infographics

Explore the different sections and charts.





### Projects per theme... And how do we quickly translate this into a social media post?



#### Magic Design Canva





**a** 

 $\Box$ 

Dream Lab

#### A source of inspiration to create your final product

#### 148 Interreg projects in the last 18 years | **Estonia-Latvia**

WHICH THEMES MADE THE BIGGEST IMPACT?





Education & training



Cultural heritage & arts









#### Interreg



148 projects have fostered cross-border cooperation between Estonia and Latvia for the past 18 years! The chart says it all - #Interreg projects from Estonia-Latvia Programme have tackled a wide range of themes in both countries. Among them, some stand out:

- Education & training leads the way
- Followed by cultural heritage & arts
- And tourism

Want to explore them all? Check out the full list h