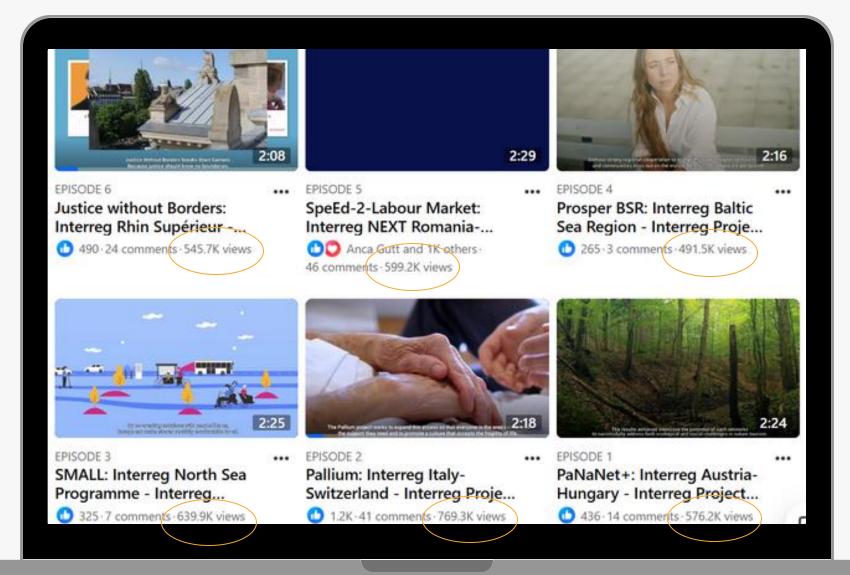

## What we should do

Repurpose outputs into compelling, audience-friendly stories and formats.

Unlock the power of quantum computing with NeQ Project. Harness the synergy of neural networks for unmatched computational agility. Seamlessly integrate with your existing tech stack for quantum supremacy. Embrace the future of IT innovation!