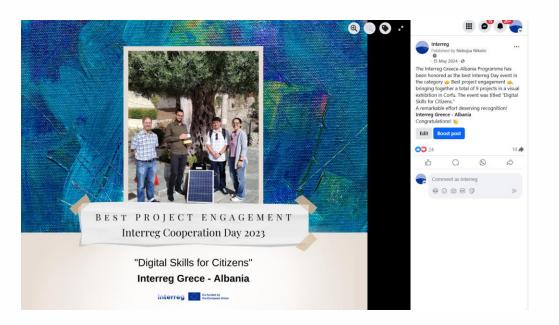

works around shared challenges

→ Use them to connect with peers, share knowledge, and amplify thematic visibility

## **Interreg Cooperation Day**



















Citizens'
commitment to the
EU project



### People engagement since the beginning



1497

266 706

**Participants** 

266 706

242 411

### The power of collective action

### Million people reached





### Services offered by Interact

### Official Identity and Branding

Logos, banners and theme

### Website & social media visibility

Featured on Interreg.eu portal and social media channels

### Paid promotional campaign

Of programmes publications

#### Promo video

Promotional video customized with your event

#### Guidance

Official guide and factsheet



# Involving projects for successful Interreg events













#### Best project engagement: Interreg Spain-Portugal (POCTEP), with 13 local events involving projects.

Union means strength. Creating synergies with and between your projects can be put into practice through Interreg Cooperation Day. Call your projects, propose joint events, invite the population to get to know and enjoy the results!

We suggest organizing a **festival with activities for participants** – games, cooking, handicraft workshops. You can combine a variety of small activities that would otherwise not attract enough attention by themselves and promote a variety of different projects at the same time. For example, you can combine a workshop on the traditional dances of the region and an exhibition, cooking shows/workshops on how to prepare local delicacies and awareness-rais