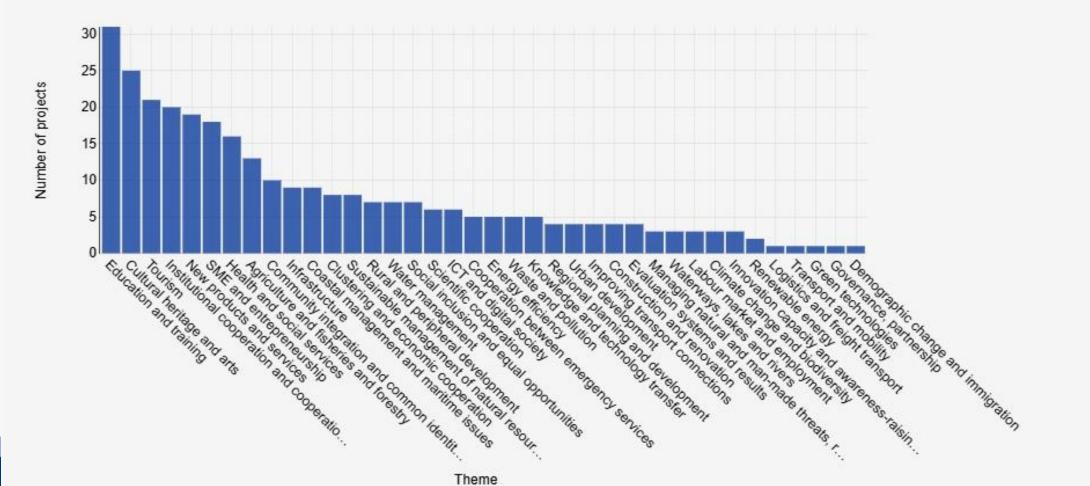

result in an 'Incompatible' warning since the data is not part of the underlying dataset used to build the chart: Programming period (if any other than "2014-2020").

The keep.eu main database updates the Statistics data once a day, after business hours in Europe (all time zones). To understand how representative the data in keep.eu is versus the actual project figures, please refer to keep.eu/representativeness. To learn more about any concept used in this table, please refer to keep.eu/faq.

Number of

Partnerships

Number of

Number of

**Themes** 

Aggregated Partnership

Budaets (€)

With the results at hand, you can download all the infographics

Explore the different sections and charts.





### Projects per theme... And how do we quickly translate this into a social media post?



#### Magic Design Canva





**a** 

 $\Box$ 

Dream Lab

#### A source of inspiration to create your final product

#### 148 Interreg projects in the last 18 years | **Estonia-Latvia**

WHICH THEMES MADE THE BIGGEST IMPACT?





Education & training



Cultural heritage & arts









#### Interreg



148 projects have fostered cross-border cooperation between Estonia and Latvia for the past 18 years! The chart says it all - #Interreg projects from Estonia-Latvia Programme have tackled a wide range of themes in both countries. Among them, some stand out:

- Education & training leads the way
- Followed by cultural heritage & arts
- And tourism

Want to explore them all? Check out the full list here 👉



### 148 Interreg projects in the last 18 years | Estonia-Latvia WHICH THEMES MADE T