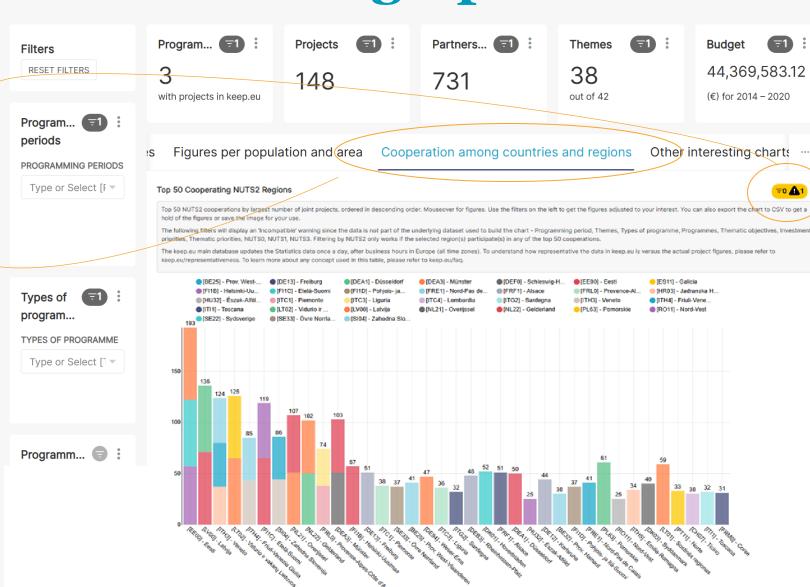

n the left to get the figures adjusted to your interest. The use of the following filters will result in an 'Incompatible' warning since the data is not part of the underlying dataset used to build the chart: Programming period (if any other than "2014-2020").

The keep.eu main database updates the Statistics data once a day, after business hours in Europe (all time zones). To understand how representative the data in keep.eu is versus the actual project figures, please refer to keep.eu/representativeness. To learn more about any concept used in this table, please refer to keep.eu/faq.

Number of

Partnerships

Number of

Number of

**Themes** 

Aggregated Partnership

Budaets (€)

With the results at hand, you can download all the infographics

Explore the different sections and charts.





### Projects per theme... And how do we quickly translate this into a social media post?



#### Magic Design Canva





**a** 

 $\Box$ 

Dream Lab

#### A source of inspiration to create your final product

#### 148 Interreg projects in the last 18 years | **Estonia-Latvia**

WHICH THEMES MADE THE BIGGEST IMPACT?





Education & training



Cultural heritage & arts









#### Interreg



148 projects have fostered cross-border cooperation between Estonia and Latvia for the past 18 years! The chart says it all - #Interreg projects from Estonia-Latvia Programme have tackled a wide range of themes in both countries. Among them, some stand out:

- Education & training leads the way
- Followed by cultural heritage & arts
- And tourism

Want to explore them all? Check out the full list