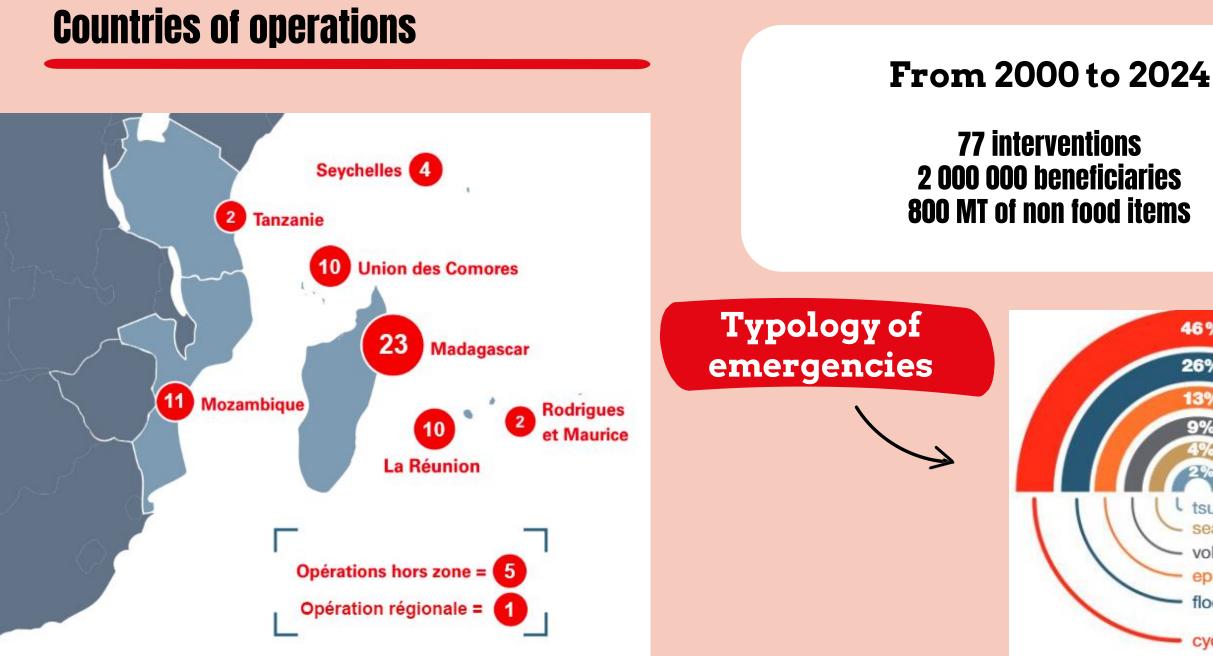

#### 7 countries in SWIO **115 millions people** 35 000 volunteers 3 millions EUR approx. 30 staff 11 warehouses, 600 MT

#### Activities (2000 - 2024) : **90 projects** of disaster risk management 77 emergency operations to provide relief assistance to 2 M people

# **Response to disasters and epidemics**

- 46% 26% 139 tsunamis sea and air accidents volcanic eruptions
- epidemics
- flooding
- cyclones