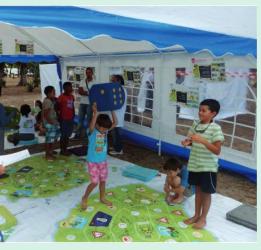

# Building safer communities in the south-west Indian Ocean

- Union des Comores : Prévention du risque volcanique / Shababi ka tayari Djihifadhwi N'emakafa, CBDRR, EVCA
- Madagascar : sensibilisation des enfants aux risques naturels, CBDRR, EVCA
- Maurice : Zeness Pran Kont
- Mayotte : Maoré Dzi Pangué
- **Mozambique :** projet ECO-DRR (NbS/EVCA)
- La Réunion : Paré pas Paré Inondation, nout kartié lé paré Dengue, nout fami lé paré
- Seychelles : Azir ozordi, prepar pour demen
- Tanzanie : préparation au risque tsunami
- COI : Eco-Schools Indian Ocean Disaster Risk Reduction Toolkit