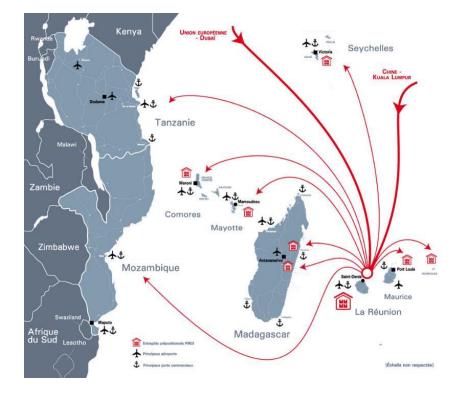

e : Maoré Dzi Pangué
- **Mozambique :** projet ECO-DRR (NbS/EVCA)
- La Réunion : Paré pas Paré Inondation, nout kartié lé paré Dengue, nout fami lé paré
- Seychelles : Azir ozordi, prepar pour demen
- Tanzanie : préparation au risque tsunami
- COI : Eco-Schools Indian Ocean Disaster Risk Reduction Toolkit



















# **Disaster preparedness**

#### **Disaster Law**

- Since 2012 : national and regional workshops with IFRC and the IOC
- 2020 : regional study on DL in south-west IO
- 2024 : collaboration with the IOC and IORA

### **Contingency planning**

- Support to NS
- Simulation exercises
- Regional SOPs

#### Training of response teams

- National level
- Regional/international level/roster

#### **Prepositioned stocks**

- 11 warehouses
- 600 MT of prepositioned stocks









# **Response to disasters and epidemics**



- 46% 26% 139 tsunamis sea and air accidents volcanic eruptions
- epidemics
- flooding
- cyclones

# **The PIROI Center**

#### **Regional Centre for Disaster Risk Management** and adaptation to climate change

- Conference and training center (4 rooms) \*
- Regional warehouse (900 m2) \*
- Emergency operations centre \*
- Offices and meeting rooms (400 m2) \*

#### **Objectives:**

- Strengthening response capacities
- Developing training services \*
- Developing research and innovation \*
- **Developing logistics services** \*
- Mutualizing regional expertises \*

Budget (construction) : 7 634 760 EUR



Inaugurated on November 21st 2024









En partenaria





# Training

# Building knowledges and competencies of DRM actors in SWIO

-