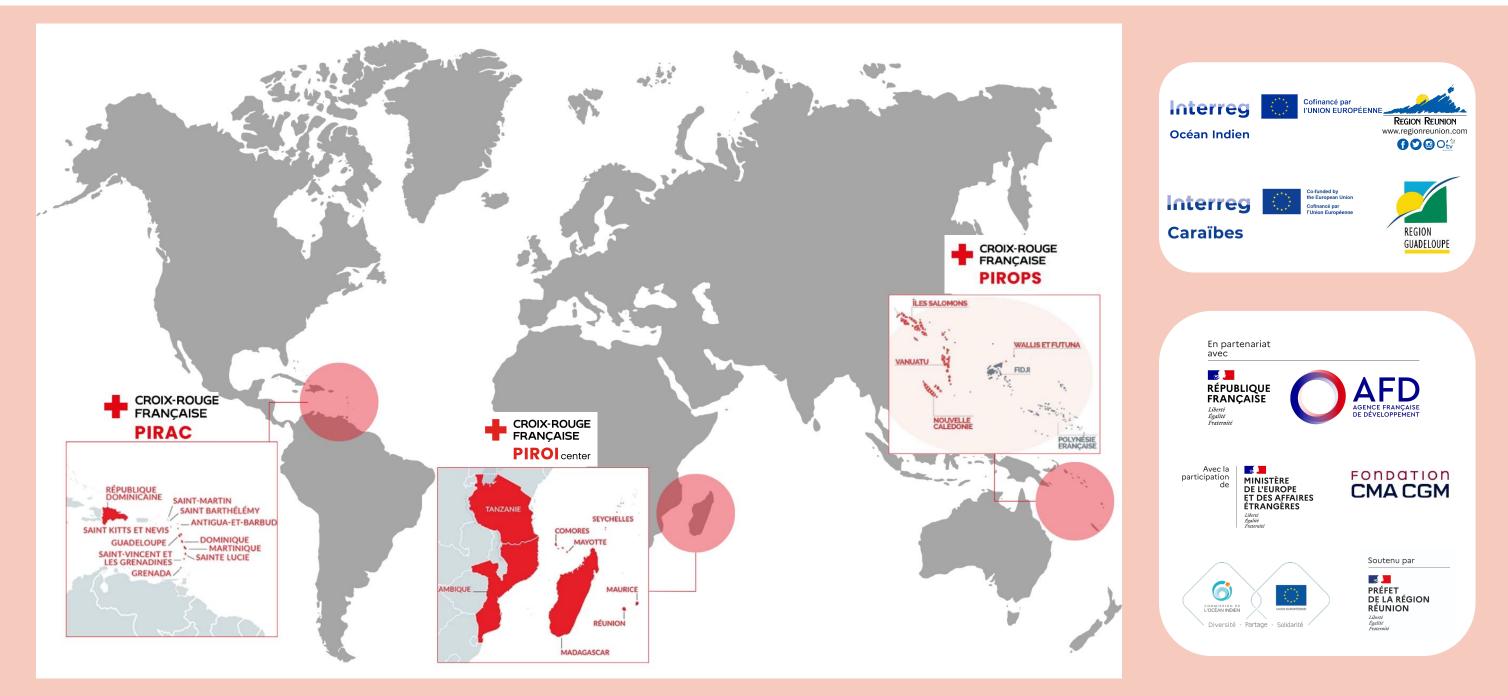

SWIO

- Development of curricula
- Development of training plan
- National training
- Regional training
- Short-term campus
- Online training



Institut Bioforce since 2017

**Université de La Réunion** since 2020 *Master Risques et Environnement* 



### Since 2008 > 300 courses > 5 650 learners

### 30 to 40 courses / year







# 



# **Research and innovation**

# **Sponsorship of research**

In partnership with Fondation Croix-Rouge

PIROI Center is affiliated to the RC Research and reference centres network

### **Operational research project with Météo-France**

Regional early warning system

Forecast-based actions



### Field test of prototypes and products

Testing of devices in real situation Documented feedback to providers







# **FRC Regional Intervention Platforms**



# FINANCIAL PARTNERS



### **CROIX-ROUGE** FRANÇAISE **PIROI** center

Soutenu par





























piroi.croix-rouge.fr