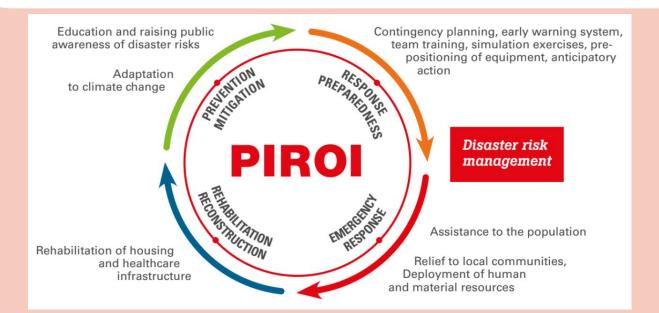

# **Disaster Risk Reduction**

# Building safer communities in the south-west Indian Ocean

- Union des Comores : Prévention du risque volcanique / Shababi ka tayari Djihifadhwi N'emakafa, CBDRR, EVCA
- Madagascar : sensibilisation des enfants aux risques naturels, CBDRR, EVCA
- Maurice : Zeness Pran Kont
- Mayotte : Maoré Dzi Pangué
- **Mozambique :** projet ECO-DRR (NbS/EVCA)
- La Réunion : Paré pas Paré Inondation, nout kartié lé paré Dengue, nout fami lé paré
- Seychelles : Azir ozordi, prepar pour demen
- Tanzanie : préparation au risque tsunami
- COI : Eco-Schools Indian Ocean Disaster Risk Reduction Toolkit

# **Disaster preparedness**

### **Contingency planning**

- Support to NS
- Simulation exercises
- Regional SOPs

#### Training of response teams

- National level
- Regional/international level/roster

#### **Prepositioned stocks**

- 11 warehouses
- 600 MT of prepositioned stocks